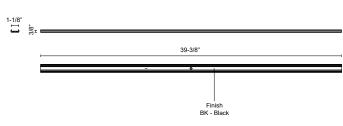

## DESCRIPTION

Trilo track rails are designed to be super-slim and as flush with your walls and ceiling as possible. Enjoy the slim, sleek track in any configuration using our easy to install 3' and 6' options. Each track includes a customizable cover that easily cuts to the needs of your system, providing a clean and modern look between track heads.